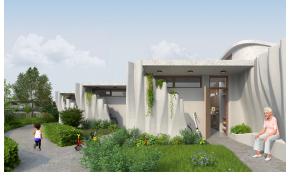

## Beyond Shelter

Beyond Shelter demonstrates a new approach to refugee housing. The design accommodates up to four family members and features adaptable sleeping areas in an open living room setup, a lofted space, essential amenities, and private outdoor spaces. The essence of the project resides in its intricately textured 3D-printed walls, seamlessly merging with furniture and lighting to craft exceptionally personalized interiors.