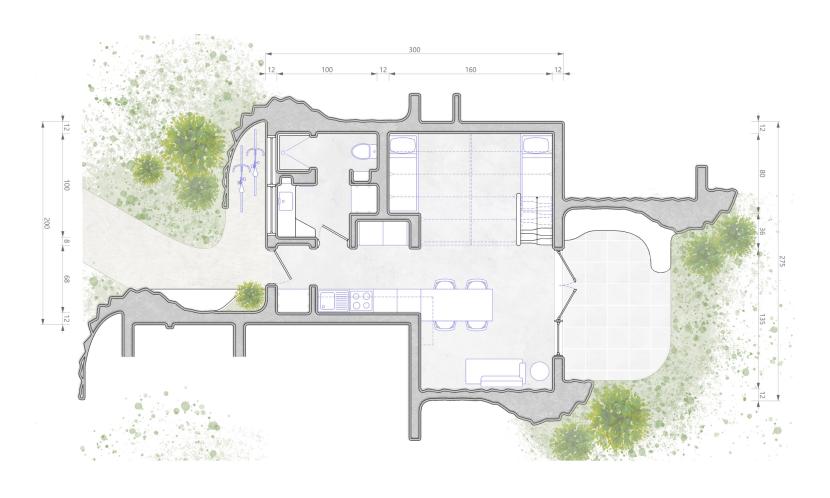

## Beyond Shelter

Beyond Shelter demonstrates a new approach to refugee housing. The design accommodates up to four family members and features adaptable sleeping areas in an open living room setup, a lofted space, essential amenities, and private outdoor spaces. The essence of the project resides in its intricately textured 3D-printed walls, seamlessly merging with furniture and lighting to craft exceptionally personalized interiors.

| INITIATIVE 99 Beyond Shelter | BED 2                           | BATH<br>1 | FLOORS<br>2 | LIVING SPACE<br>820 ft <sup>2</sup> | GROSS FLOOR AREA 708 ft <sup>2</sup> |
|------------------------------|---------------------------------|-----------|-------------|-------------------------------------|--------------------------------------|
| TBD after competition        | APPROX. BUILD TIME  Coming Soon |           |             | Victoria Roznowski                  | CONTACT Sales@iconbuild.com          |