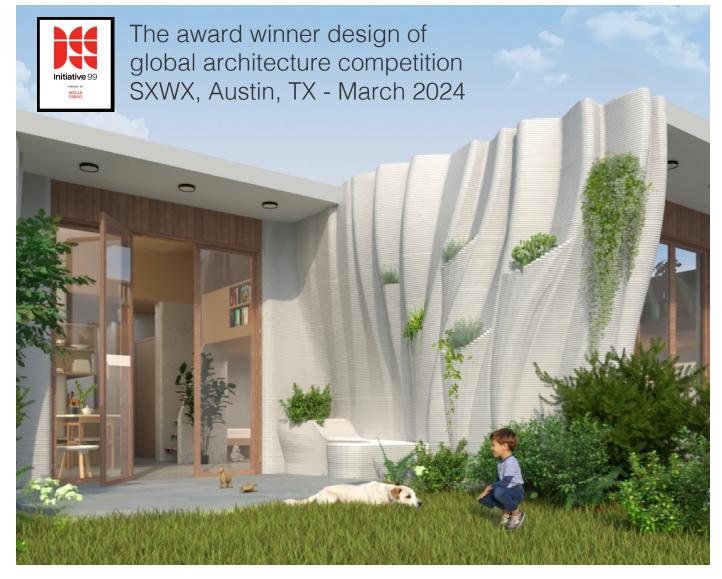

## Beyond Shelter

Beyond Shelter demonstrates a new approach to refugee housing. The design accommodates up to four family members and features adaptable sleeping areas in an open living room setup, a lofted space, essential amenities, and private outdoor spaces. The essence of the project resides in its intricately textured 3D-printed walls, seamlessly merging with furniture and lighting to craft exceptionally personalized interiors.