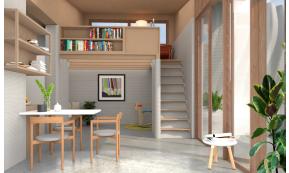

## Beyond Shelter

Beyond Shelter demonstrates a new approach to refugee housing. The design accommodates up to four family members and features adaptable sleeping areas in an open living room setup, a lofted space, essential amenities, and private outdoor spaces. The essence of the project resides in its intricately textured 3D-printed walls, seamlessly merging with furniture and lighting to craft exceptionally personalized interiors.