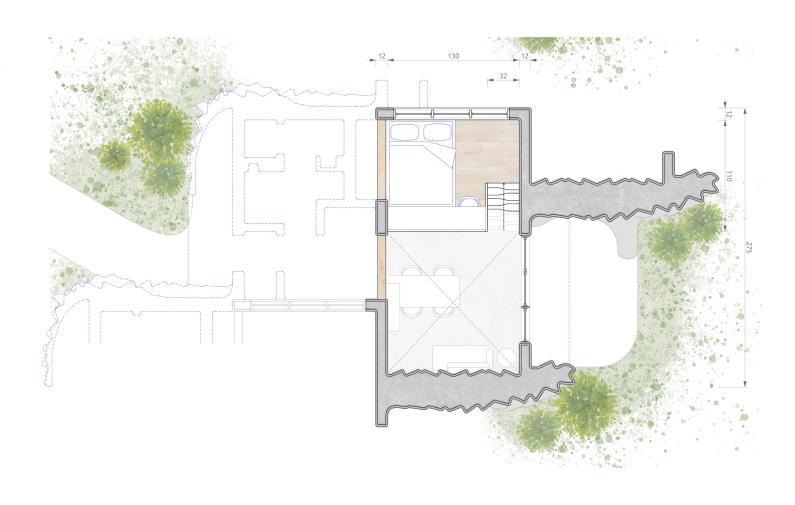

## Beyond Shelter

Beyond Shelter demonstrates a new approach to refugee housing. The design accommodates up to four family members and features adaptable sleeping areas in an open living room setup, a lofted space, essential amenities, and private outdoor spaces. The essence of the project resides in its intricately textured 3D-printed walls, seamlessly merging with furniture and lighting to craft exceptionally personalized interiors.

| INITIATIVE 99 Beyond Shelter | BED 2                           | BATH<br>1 | FLOORS<br>2 | LIVING SPACE<br>820 ft <sup>2</sup> | GROSS FLOOR AREA 708 ft <sup>2</sup> |
|------------------------------|---------------------------------|-----------|-------------|-------------------------------------|--------------------------------------|
| TBD after competition        | APPROX. BUILD TIME  Coming Soon |           |             | Victoria Roznowski                  | CONTACT Sales@iconbuild.com          |