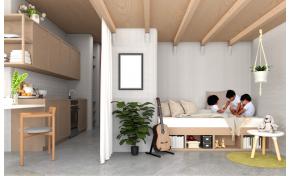

## Beyond Shelter

Beyond Shelter demonstrates a new approach to refugee housing. The design accommodates up to four family members and features adaptable sleeping areas in an open living room setup, a lofted space, essential amenities, and private outdoor spaces. The essence of the project resides in its intricately textured 3D-printed walls, seamlessly merging with furniture and lighting to craft exceptionally personalized interiors.